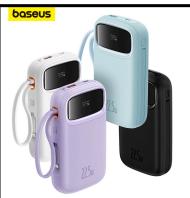

☐ **Tech Gadgets:** Trendy accessories like wireless headphones or portable chargers.

☐ **Branded Swag:** Company-branded items like t-shirts, mugs, or caps.

□ **Relaxation Aids:** Stress balls, desk plants, or scented candles for a soothing work environment.