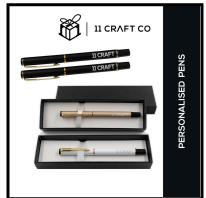

### □ Types of Onboarding Gifts

☐ **Personalized Items:** Customized stationery, diaries, or name-tagged crockeries.

☐ **Practical Tools:** Useful office items like ergonomic mouse pads or laptop sleeves.