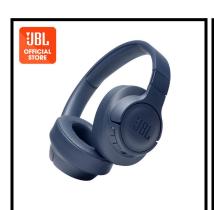

☐ **Tech Gadgets:** Trendy accessories like wireless headphones or portable chargers.

☐ **Branded Swag:** Company-branded items like t-shirts, mugs, or caps.

□ **Relaxation Aids:** Stress balls, desk plants, or scented candles for a soothing work environment.